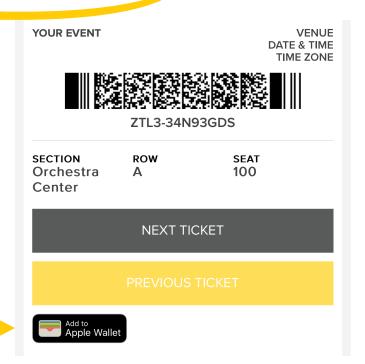

# ADD TO YOUR WALLET

We can scan tickets from your browser, but we recommend adding tickets to your Apple/Google wallet to avoid relying on cell-service at your event.

#### TAP A SEAT

If you have a single ticket, you may not see this step.