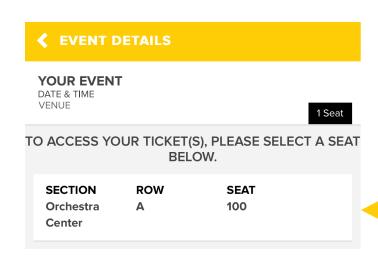

## DIGITAL TICKET INSTRUCTIONS

#### DIGITAL TICKETS BECOME AVAILABLE 1 WEEK BEFORE EACH EVENT

In the email you received from OrderTracking@Tickets.com

TAP LINK

Thank you for purchasing tickets to an event at Appalachian State University

View your ticket inventory and digital tickets here

**LOG IN** 

If this is your first time purchasing



### **VIEW TICKETS**

If you don't see your event, tap VIEW ALL TICKET INVENTORY.



# ADD TO YOUR WALLET

We can scan tickets from your browser, but we recommend adding tickets to your Apple/Google wallet to avoid relying on cell-service at your event.





#### TAP A SEAT

If you have a single ticket, you may not see this step.