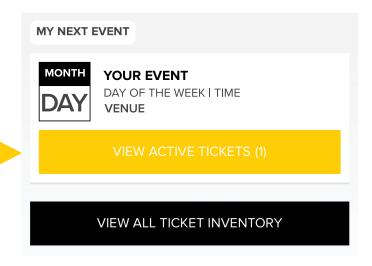

### **VIEW TICKETS**

If you don't see your event, tap VIEW ALL TICKET INVENTORY.